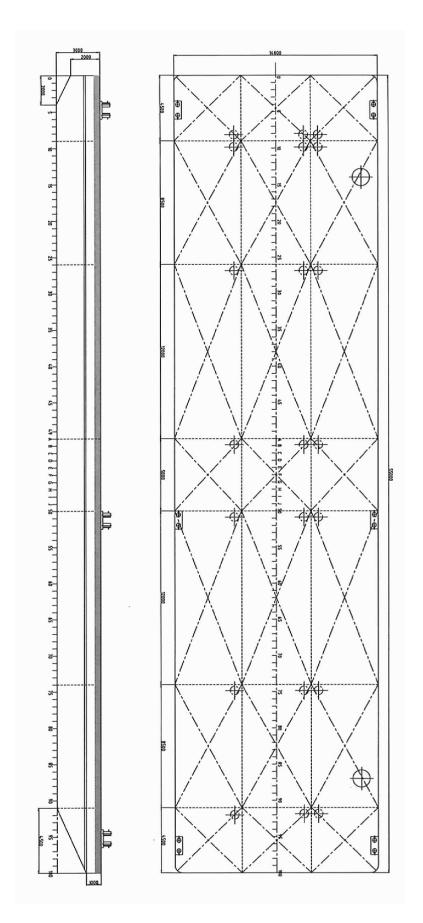

. Classification

- Bureau Veritas SJ HULL
- · Unrestricted Navigation
- Unmanned Towing

### 4. Construction

Deck Plate Thickness12 mmSheerstrake Thickness25 mm

**Number Of** 21 void space

Compartments

## Bran Cargo

### **SPECSHEET**

### 5. Capacity

Cargo Capacity Approx. 7350 T

### 6. Standard outfitting

**Bollards** 6 x double bollards

**Spud Pole Foundations** 2 x at SB side

Manholes Flush type manholes

**Towing Brackets** 2 x SMIT brackets at the bow

### 7. Options

Arrangement

**Towing Arrangement** Towing bridle with chains and emergency

towing arrangement

**Spud Poles** Spuds with a diameter of 510 mm

**Spud Handling** Hydraulic cylinders or winches

**Deck Equipment** Accommodation units, mooring

equipment and cranes

### **SPECSHEET**

### 8. Technical drawing



# Barge Bran 4 Cargo



### Want to know more?

**GET IN TOUCH** 

+31 (0)20 3080 899

info@dutchmarinecontractors.com

www.dutchmarinecontractors.com

### ONE COURSE FOR EVERY DIRECTION

Details of the equipment offered by DMC is done in good faith and believed to be correct but cannot be guaranteed.