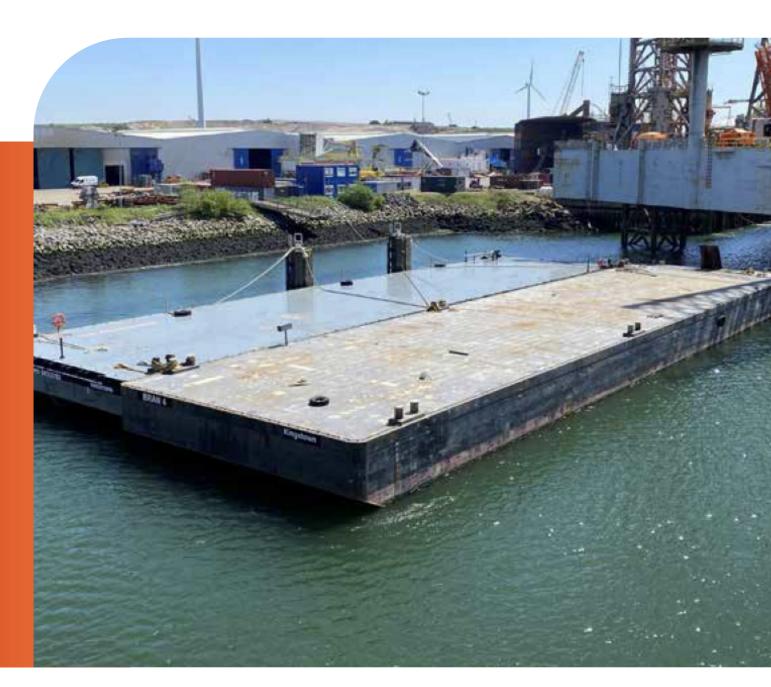

### Cargo Barge Bran 4

The Bran 4 deck cargo barge is a versatile and reliable solution for efficient marine transportation. With its robust design and ample capacity, our barge ensures seamless and secure delivery of goods, enabling smooth operations and maximizing productivity.